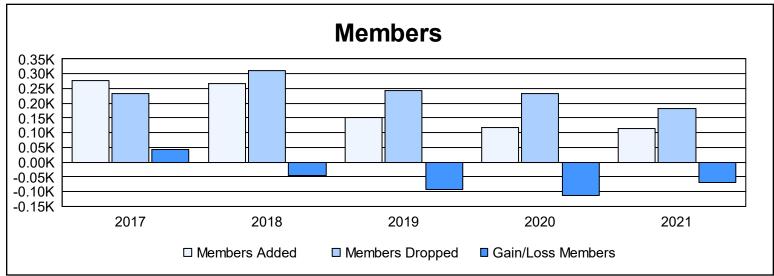

District 19 C

As of June 2021 Cumulative

| Year      | New<br>Clubs | Dropped<br>Clubs | Gain/<br>Loss<br>Clubs | New<br>Members | Charter<br>Members | Reinstate<br>Members | Transfer<br>Members | Total<br>Member<br>Added | Total<br>Members<br>Dropped | Gain/<br>Loss<br>Members |
|-----------|--------------|------------------|------------------------|----------------|--------------------|----------------------|---------------------|--------------------------|-----------------------------|--------------------------|
| 2016-2017 | 2            | 2                | 0                      | 186            | 65                 | 14                   | 13                  | 278                      | 234                         | 44                       |
| 2017-2018 | 1            | 2                | -1                     | 190            | 35                 | 6                    | 35                  | 266                      | 312                         | -46                      |
| 2018-2019 | 0            | 1                | -1                     | 128            | 1                  | 11                   | 11                  | 151                      | 244                         | -93                      |
| 2019-2020 | 0            | 2                | -2                     | 87             | 5                  | 7                    | 20                  | 119                      | 232                         | -113                     |
| 2020-2021 | 0            | 0                | 0                      | 79             | 1                  | 18                   | 15                  | 113                      | 181                         | -68                      |
| Average   | 1            | 1                | -1                     | 134            | 21                 | 11                   | 19                  | 185                      | 241                         | -55                      |